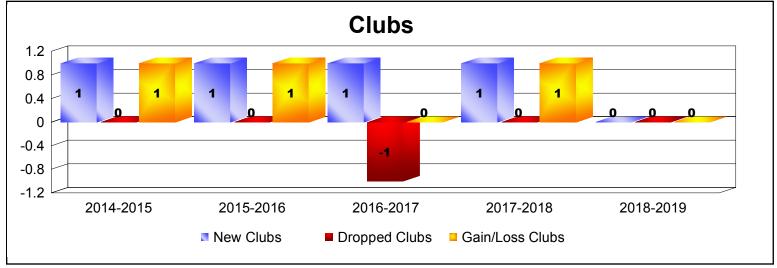

District 108IB2 As of June 2019 Cumulative

| Year      | New<br>Clubs | Dropped<br>Clubs | Gain/<br>Loss<br>Clubs | New<br>Members | Charter<br>Members | Reinstate<br>Members | Transfer<br>Members | Total<br>Member<br>Added | Total<br>Members<br>Dropped | Gain/<br>Loss<br>Members |
|-----------|--------------|------------------|------------------------|----------------|--------------------|----------------------|---------------------|--------------------------|-----------------------------|--------------------------|
| 2014-2015 | 1            | 0                | 1                      | 110            | 29                 | 3                    | 9                   | 151                      | -152                        | -1                       |
| 2015-2016 | 1            | 0                | 1                      | 94             | 21                 | 4                    | 4                   | 123                      | -212                        | -89                      |
| 2016-2017 | 1            | -1               | 0                      | 87             | 27                 | 4                    | 19                  | 137                      | -150                        | -13                      |
| 2017-2018 | 1            | 0                | 1                      | 90             | 20                 | 9                    | 4                   | 123                      | -148                        | -25                      |
| 2018-2019 | 0            | 0                | 0                      | 95             | 2                  | 3                    | 11                  | 111                      | -140                        | -29                      |
| Average   | 1            | 0                | 1                      | 95             | 20                 | 5                    | 9                   | 129                      | -160                        | -31                      |