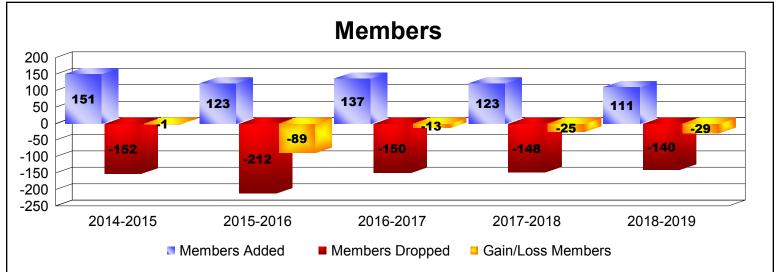

District 108IB2 As of June 2019 Cumulative

| Year      | New<br>Clubs | Dropped<br>Clubs | Gain/<br>Loss<br>Clubs | New<br>Members | Charter<br>Members | Reinstate<br>Members | Transfer<br>Members | Total<br>Member<br>Added | Total<br>Members<br>Dropped | Gain/<br>Loss<br>Members |
|-----------|--------------|------------------|------------------------|----------------|--------------------|----------------------|---------------------|--------------------------|-----------------------------|--------------------------|
| 2014-2015 | 1            | 0                | 1                      | 110            | 29                 | 3                    | 9                   | 151                      | -152                        | -1                       |
| 2015-2016 | 1            | 0                | 1                      | 94             | 21                 | 4                    | 4                   | 123                      | -212                        | -89                      |
| 2016-2017 | 1            | -1               | 0                      | 87             | 27                 | 4                    | 19                  | 137                      | -150                        | -13                      |
| 2017-2018 | 1            | 0                | 1                      | 90             | 20                 | 9                    | 4                   | 123                      | -148                        | -25                      |
| 2018-2019 | 0            | 0                | 0                      | 95             | 2                  | 3                    | 11                  | 111                      | -140                        | -29                      |
| Average   | 1            | 0                | 1                      | 95             | 20                 | 5                    | 9                   | 129                      | -160                        | -31                      |